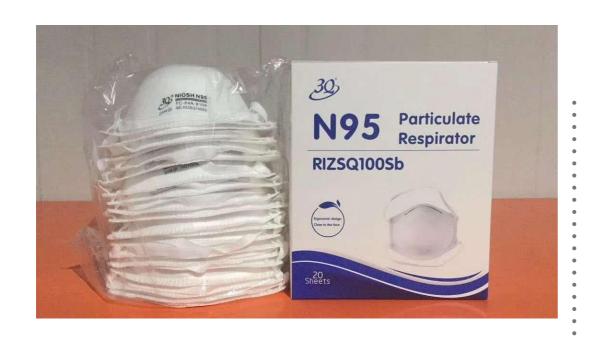

#### N95 NIOSH MASK

| SPECIFICATION |                  |  |
|---------------|------------------|--|
| Model         | N95              |  |
| Certificate   | NIOSH/FDA        |  |
| MOQ           | 500K             |  |
| EXW Price     | 3.70\$/pcs       |  |
| Lead time     | approx. 7-10days |  |