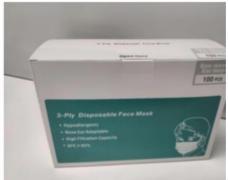

#### **SPECIFICATION**

| Model                  | Disposable Mask     |
|------------------------|---------------------|
| Material               | 3 Ply Non-Woven     |
| Certificate            | CE/FDA              |
| MOQ                    | 200K                |
| <b>Protective Mask</b> | EXW 0.30\$/pcs      |
| Medical Mask           | EXW 0.35\$/pcs      |
| Surgical Mask          | EXW 0.41\$/pcs      |
| Carton Package         | 52*38*30cm          |
| <b>Gross Weight</b>    | approx. 10kg/carton |
| Lead time              | Approx. 6-10days    |

Disposable Face Mask: 20Boxes/Carton

Disposable Face Mask: 10Bags/Box

Disposable Face Mask: 10 Pcs/Bag