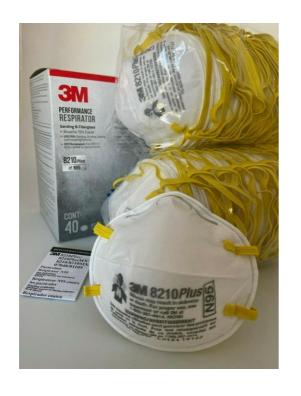

## 3M 8210

# SPECIFICATION Model 3M 8210 Protection Level N95 MOQ 500K Carton 120pcs/carton; 69\*30\*39cm FOB Netherlands Lead time TBD (first pay, first get)