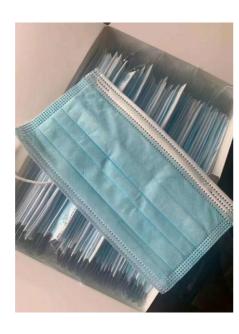

#### **SPECIFICATION**

| Model                  | Disposable Mask     |
|------------------------|---------------------|
| Material               | 3 Ply Non-Woven     |
| Certificate            | CE/FDA              |
| MOQ                    | 200K                |
| <b>Protective Mask</b> | EXW 0.30\$/pcs      |
| Medical Mask           | EXW 0.35\$/pcs      |
| Surgical Mask          | EXW 0.41\$/pcs      |
| Carton Package         | 52*38*30cm          |
| <b>Gross Weight</b>    | approx. 10kg/carton |
| Lead time              | Approx. 6-10days    |

Disposable Face Mask: 20Boxes/Carton

Disposable Face Mask: 10Bags/Box

Disposable Face Mask: 10 Pcs/Bag