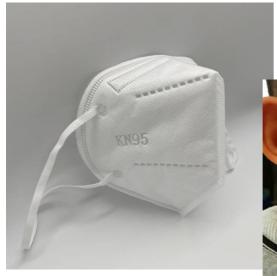

#### KN95/FFP2 MASK

Adult

| SPECIFICATION           |                      |  |
|-------------------------|----------------------|--|
| Model                   | KN95                 |  |
| <b>Protection Level</b> | Equals to N95/FFP2   |  |
| Certificate             | CE/FDA               |  |
| MOQ                     | 20000pcs             |  |
| EXW Price               | 1.45-1.55\$/pcs      |  |
| Carton Package          | 51.5*24.5*24cm       |  |
| <b>Gross Weight</b>     | approx. 5.5kg/carton |  |
| Lead time·····          | approx. 7-10days     |  |

KN95: 20Pcs/Box

KN95:1 Pc/Bag