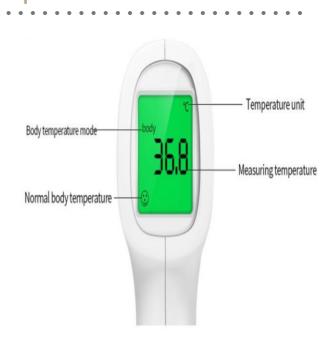

# Forehead Thermometer

Image

#### **SPECIFICATION**

| Model       | Forehead Thermometer |
|-------------|----------------------|
| Accuracy    | ±0 .2°C              |
| Certificate | CE/FDA               |
| MOQ         | 5000pcs              |
| Price       | EXW 36\$/pcs         |
| Lead time   | 6-10days             |