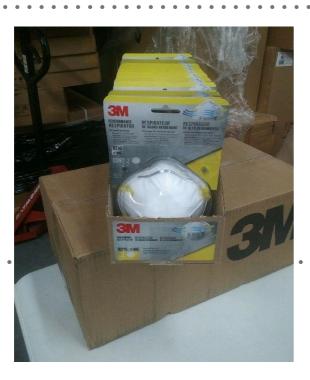

### 3M 1860

| -95                            |                                                                                                                                                                                                                                                                                                                                                                                                                                                                                                                                                                                                                                                                                                                                                                                                                                                                                                                                                                                                                                                                                                                                                                                                                                                                                                                                                                                                                                                                                                                                                                                                                                                                                                                                                                                                                                                                                                                                                                                                                                                                                                                               |                       |                                                         |                     |                            |
|--------------------------------|-------------------------------------------------------------------------------------------------------------------------------------------------------------------------------------------------------------------------------------------------------------------------------------------------------------------------------------------------------------------------------------------------------------------------------------------------------------------------------------------------------------------------------------------------------------------------------------------------------------------------------------------------------------------------------------------------------------------------------------------------------------------------------------------------------------------------------------------------------------------------------------------------------------------------------------------------------------------------------------------------------------------------------------------------------------------------------------------------------------------------------------------------------------------------------------------------------------------------------------------------------------------------------------------------------------------------------------------------------------------------------------------------------------------------------------------------------------------------------------------------------------------------------------------------------------------------------------------------------------------------------------------------------------------------------------------------------------------------------------------------------------------------------------------------------------------------------------------------------------------------------------------------------------------------------------------------------------------------------------------------------------------------------------------------------------------------------------------------------------------------------|-----------------------|---------------------------------------------------------|---------------------|----------------------------|
| 3 IV                           | A Common of the | 1860<br>THESE RESPIRA | 3M<br>ul, Minnesota,<br>-800-243-4630<br>Series Respira | ators<br>ROVED ONLY | Emminant programme<br>COSH |
|                                | -                                                                                                                                                                                                                                                                                                                                                                                                                                                                                                                                                                                                                                                                                                                                                                                                                                                                                                                                                                                                                                                                                                                                                                                                                                                                                                                                                                                                                                                                                                                                                                                                                                                                                                                                                                                                                                                                                                                                                                                                                                                                                                                             | IN THE FOLLOW         | VING CONFIGURA                                          | ATIONS:             |                            |
|                                |                                                                                                                                                                                                                                                                                                                                                                                                                                                                                                                                                                                                                                                                                                                                                                                                                                                                                                                                                                                                                                                                                                                                                                                                                                                                                                                                                                                                                                                                                                                                                                                                                                                                                                                                                                                                                                                                                                                                                                                                                                                                                                                               |                       | TERING FACEPII                                          |                     |                            |
|                                |                                                                                                                                                                                                                                                                                                                                                                                                                                                                                                                                                                                                                                                                                                                                                                                                                                                                                                                                                                                                                                                                                                                                                                                                                                                                                                                                                                                                                                                                                                                                                                                                                                                                                                                                                                                                                                                                                                                                                                                                                                                                                                                               |                       | PACEPII                                                 |                     |                            |
|                                |                                                                                                                                                                                                                                                                                                                                                                                                                                                                                                                                                                                                                                                                                                                                                                                                                                                                                                                                                                                                                                                                                                                                                                                                                                                                                                                                                                                                                                                                                                                                                                                                                                                                                                                                                                                                                                                                                                                                                                                                                                                                                                                               |                       |                                                         |                     |                            |
| TC-                            | PROTECTION <sup>1</sup>                                                                                                                                                                                                                                                                                                                                                                                                                                                                                                                                                                                                                                                                                                                                                                                                                                                                                                                                                                                                                                                                                                                                                                                                                                                                                                                                                                                                                                                                                                                                                                                                                                                                                                                                                                                                                                                                                                                                                                                                                                                                                                       | 1860                  | 1860S                                                   | 8612F               | CAUTIONS AND               |
| 4A-0006                        | N95                                                                                                                                                                                                                                                                                                                                                                                                                                                                                                                                                                                                                                                                                                                                                                                                                                                                                                                                                                                                                                                                                                                                                                                                                                                                                                                                                                                                                                                                                                                                                                                                                                                                                                                                                                                                                                                                                                                                                                                                                                                                                                                           |                       | 1860S<br>X                                              | 8612F               | LIMITATIONS <sup>2</sup>   |
| 4A-0006<br>4A-4526<br>OTECTION | N95<br>N95                                                                                                                                                                                                                                                                                                                                                                                                                                                                                                                                                                                                                                                                                                                                                                                                                                                                                                                                                                                                                                                                                                                                                                                                                                                                                                                                                                                                                                                                                                                                                                                                                                                                                                                                                                                                                                                                                                                                                                                                                                                                                                                    | 1860<br>X             | X                                                       | X                   |                            |

# SPECIFICATIONModel3M 1860Protection LevelN95MOQ500KCarton120pcs/carton; 69\*30\*39cmFOB<br/>Netherlands4.00\$/pcs

TBD (first pay, first get)

**Lead time** 