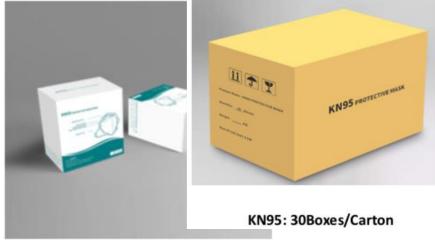

#### KN95/FFP2 MASK

Adult

| SPECIFICATION           |                      |  |
|-------------------------|----------------------|--|
| Model                   | KN95                 |  |
| <b>Protection Level</b> | Equals to N95/FFP2   |  |
| Certificate             | CE/FDA               |  |
| MOQ                     | 20000pcs             |  |
| EXW Price               | 1.45-1.55\$/pcs      |  |
| Carton Package          | 51.5*24.5*24cm       |  |
| <b>Gross Weight</b>     | approx. 5.5kg/carton |  |
| Lead time·····          | approx. 7-10days     |  |

KN95: 20Pcs/Box

KN95:1 Pc/Bag