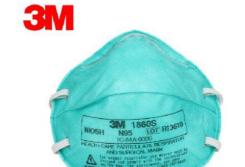

### 3M 1860

| -95                            |                                                                                                                                                                                                                                                                                                                                                                                                                                                                                                                                                                                                                                                                                                                                                                                                                                                                                                                                                                                                                                                                                                                                                                                                                                                                                                                                                                                                                                                                                                                                                                                                                                                                                                                                                                                                                                                                                                                                                                                                                                                                                                                               |                       |                                                         |                     |                            |
|--------------------------------|-------------------------------------------------------------------------------------------------------------------------------------------------------------------------------------------------------------------------------------------------------------------------------------------------------------------------------------------------------------------------------------------------------------------------------------------------------------------------------------------------------------------------------------------------------------------------------------------------------------------------------------------------------------------------------------------------------------------------------------------------------------------------------------------------------------------------------------------------------------------------------------------------------------------------------------------------------------------------------------------------------------------------------------------------------------------------------------------------------------------------------------------------------------------------------------------------------------------------------------------------------------------------------------------------------------------------------------------------------------------------------------------------------------------------------------------------------------------------------------------------------------------------------------------------------------------------------------------------------------------------------------------------------------------------------------------------------------------------------------------------------------------------------------------------------------------------------------------------------------------------------------------------------------------------------------------------------------------------------------------------------------------------------------------------------------------------------------------------------------------------------|-----------------------|---------------------------------------------------------|---------------------|----------------------------|
| 3 IV                           | A Common of the | 1860<br>THESE RESPIRA | 3M<br>ul, Minnesota,<br>-800-243-4630<br>Series Respira | ators<br>ROVED ONLY | Emminant programme<br>COSH |
|                                | -                                                                                                                                                                                                                                                                                                                                                                                                                                                                                                                                                                                                                                                                                                                                                                                                                                                                                                                                                                                                                                                                                                                                                                                                                                                                                                                                                                                                                                                                                                                                                                                                                                                                                                                                                                                                                                                                                                                                                                                                                                                                                                                             | IN THE FOLLOW         | VING CONFIGURA                                          | ATIONS:             |                            |
|                                |                                                                                                                                                                                                                                                                                                                                                                                                                                                                                                                                                                                                                                                                                                                                                                                                                                                                                                                                                                                                                                                                                                                                                                                                                                                                                                                                                                                                                                                                                                                                                                                                                                                                                                                                                                                                                                                                                                                                                                                                                                                                                                                               |                       | TERING FACEPII                                          |                     |                            |
|                                |                                                                                                                                                                                                                                                                                                                                                                                                                                                                                                                                                                                                                                                                                                                                                                                                                                                                                                                                                                                                                                                                                                                                                                                                                                                                                                                                                                                                                                                                                                                                                                                                                                                                                                                                                                                                                                                                                                                                                                                                                                                                                                                               |                       | PACEPII                                                 |                     |                            |
|                                |                                                                                                                                                                                                                                                                                                                                                                                                                                                                                                                                                                                                                                                                                                                                                                                                                                                                                                                                                                                                                                                                                                                                                                                                                                                                                                                                                                                                                                                                                                                                                                                                                                                                                                                                                                                                                                                                                                                                                                                                                                                                                                                               |                       |                                                         |                     |                            |
| TC-                            | PROTECTION <sup>1</sup>                                                                                                                                                                                                                                                                                                                                                                                                                                                                                                                                                                                                                                                                                                                                                                                                                                                                                                                                                                                                                                                                                                                                                                                                                                                                                                                                                                                                                                                                                                                                                                                                                                                                                                                                                                                                                                                                                                                                                                                                                                                                                                       | 1860                  | 1860S                                                   | 8612F               | CAUTIONS AND               |
| 4A-0006                        | N95                                                                                                                                                                                                                                                                                                                                                                                                                                                                                                                                                                                                                                                                                                                                                                                                                                                                                                                                                                                                                                                                                                                                                                                                                                                                                                                                                                                                                                                                                                                                                                                                                                                                                                                                                                                                                                                                                                                                                                                                                                                                                                                           |                       | 1860S<br>X                                              | 8612F               | LIMITATIONS <sup>2</sup>   |
| 4A-0006<br>4A-4526<br>OTECTION | N95<br>N95                                                                                                                                                                                                                                                                                                                                                                                                                                                                                                                                                                                                                                                                                                                                                                                                                                                                                                                                                                                                                                                                                                                                                                                                                                                                                                                                                                                                                                                                                                                                                                                                                                                                                                                                                                                                                                                                                                                                                                                                                                                                                                                    | 1860<br>X             | X                                                       | X                   |                            |

# SPECIFICATIONModel3M 1860Protection LevelN95MOQ500KCarton120pcs/carton; 69\*30\*39cmFOB<br/>Netherlands4.00\$/pcs

TBD (first pay, first get)

**Lead time** 