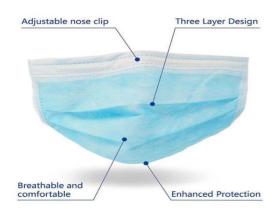

#### **SPECIFICATION**

| Model                  | Disposable Mask     |
|------------------------|---------------------|
| Material               | 3 Ply Non-Woven     |
| Certificate            | CE/FDA              |
| MOQ                    | 200K                |
| <b>Protective Mask</b> | EXW 0.30\$/pcs      |
| Medical Mask           | EXW 0.35\$/pcs      |
| Surgical Mask          | EXW 0.41\$/pcs      |
| Carton Package         | 52*38*30cm          |
| <b>Gross Weight</b>    | approx. 10kg/carton |
| Lead time              | Approx. 6-10days    |

Disposable Face Mask: 20Boxes/Carton

Disposable Face Mask: 10Bags/Box

Disposable Face Mask: 10 Pcs/Bag